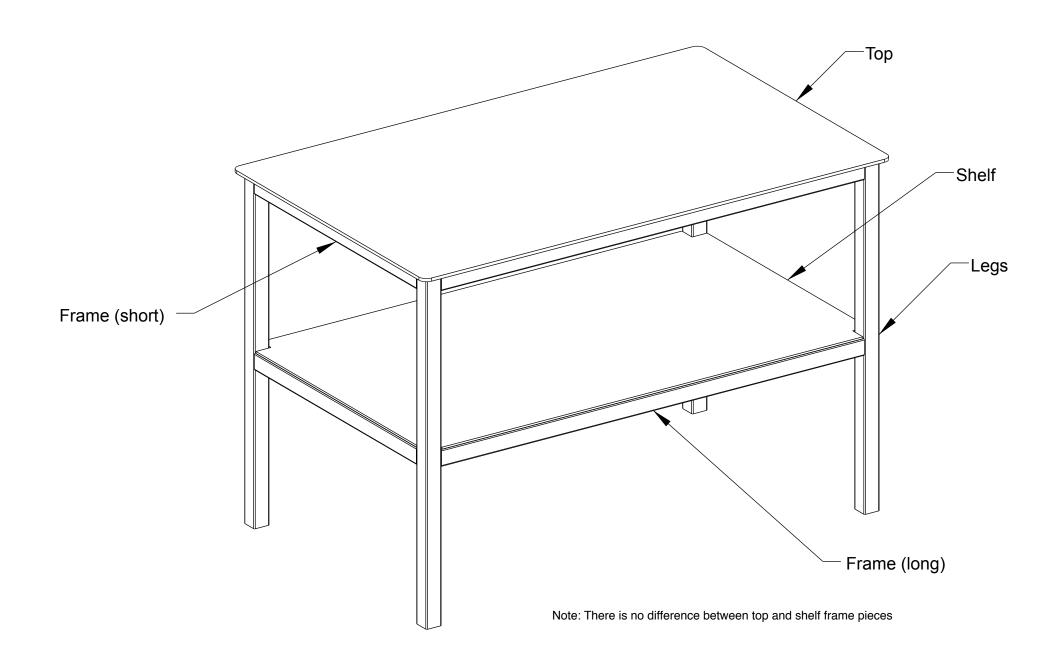

## Top

1 - 62" x 38" x .375" sheet metal

#### Shelf

1 - 60" x 36" x #9 flat expanded metal

#### Frame

4 - 56" x 2" x 2" x .188" square tube 8 - 32" x 2" x 2" x .188" square tube

## <u>Legs</u>

4 - 42" x 2" x 2" x .188" square tube

Top and shelf frame (top view)