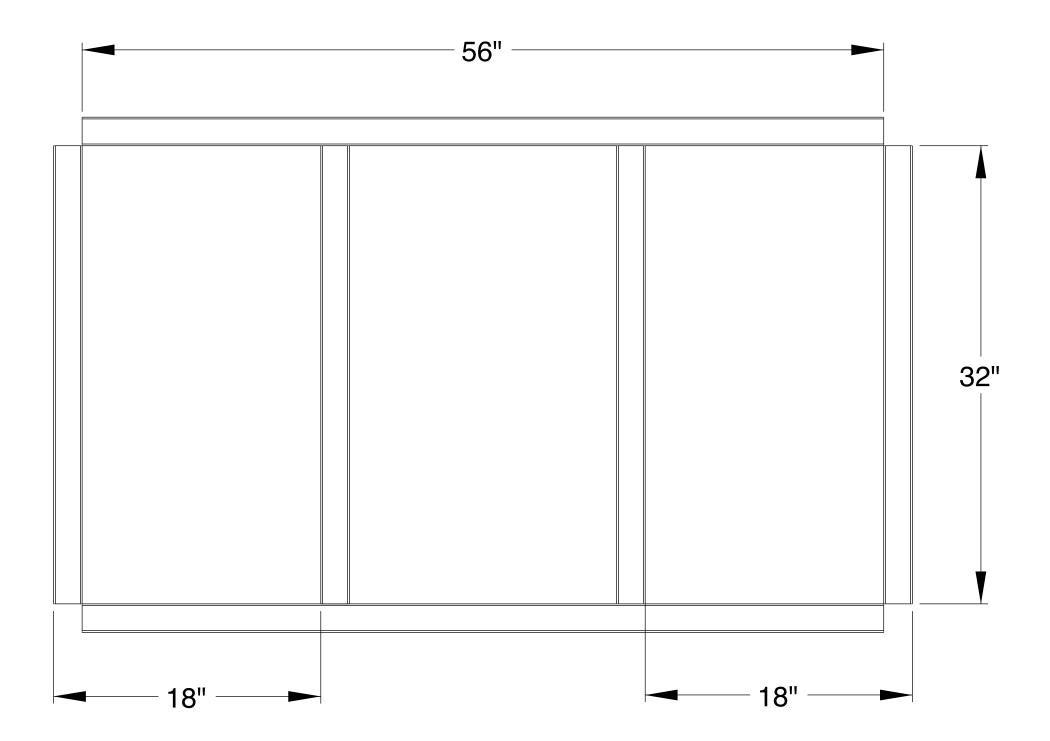

#### Frame

4 - 56" x 2" x 2" x .188" square tube 8 - 32" x 2" x 2" x .188" square tube

## <u>Legs</u>

4 - 42" x 2" x 2" x .188" square tube

Top and shelf frame (top view)