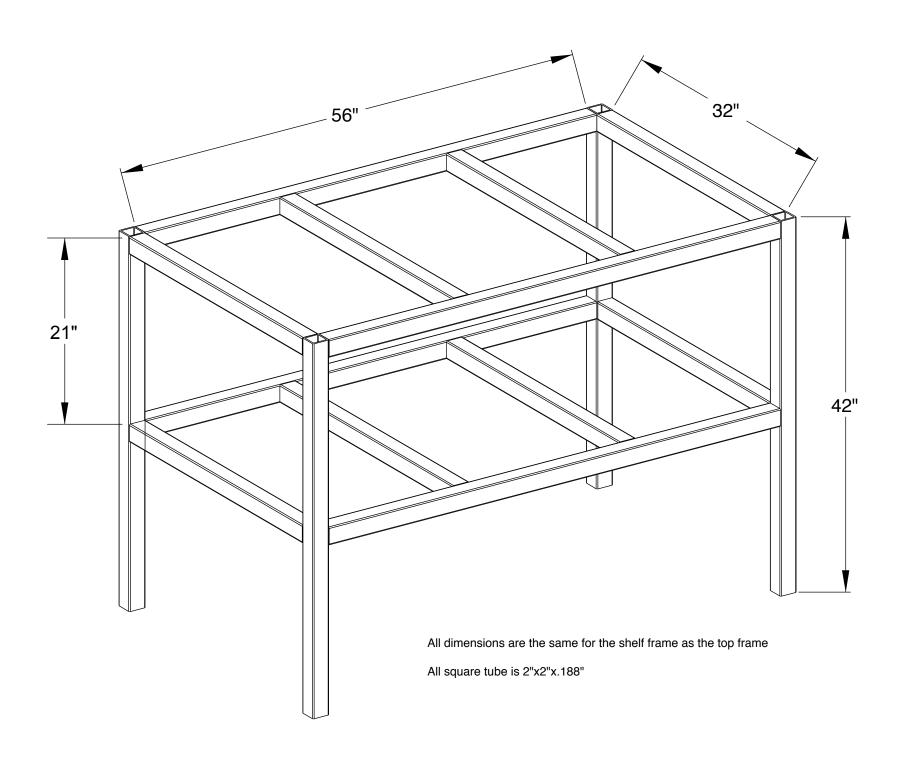

#### Frame

4 - 56" x 2" x 2" x .188" square tube 8 - 32" x 2" x 2" x .188" square tube

## <u>Legs</u>

4 - 42" x 2" x 2" x .188" square tube

Top and shelf frame (top view)