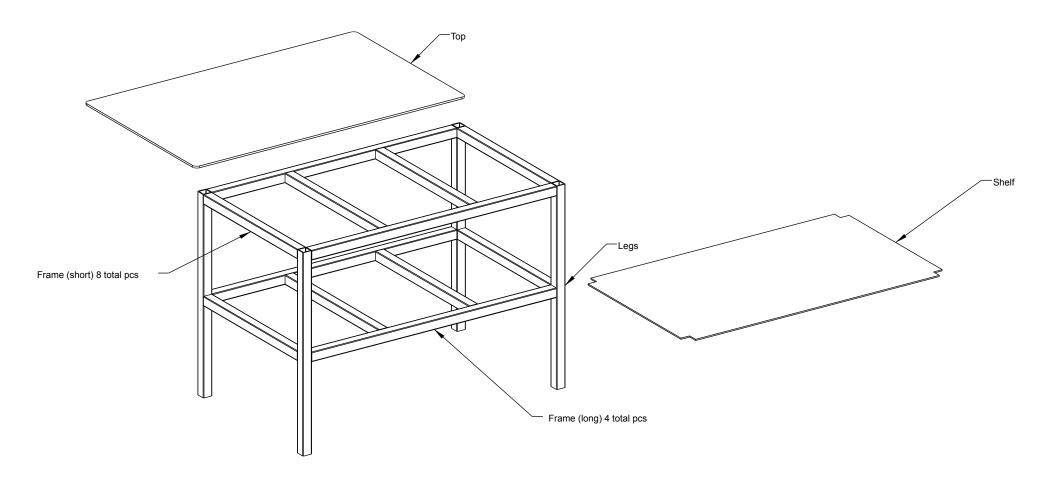

#### Frame

4 - 56" x 2" x 2" x .188" square tube 8 - 32" x 2" x 2" x .188" square tube

## <u>Legs</u>

4 - 42" x 2" x 2" x .188" square tube

Top and shelf frame (top view)