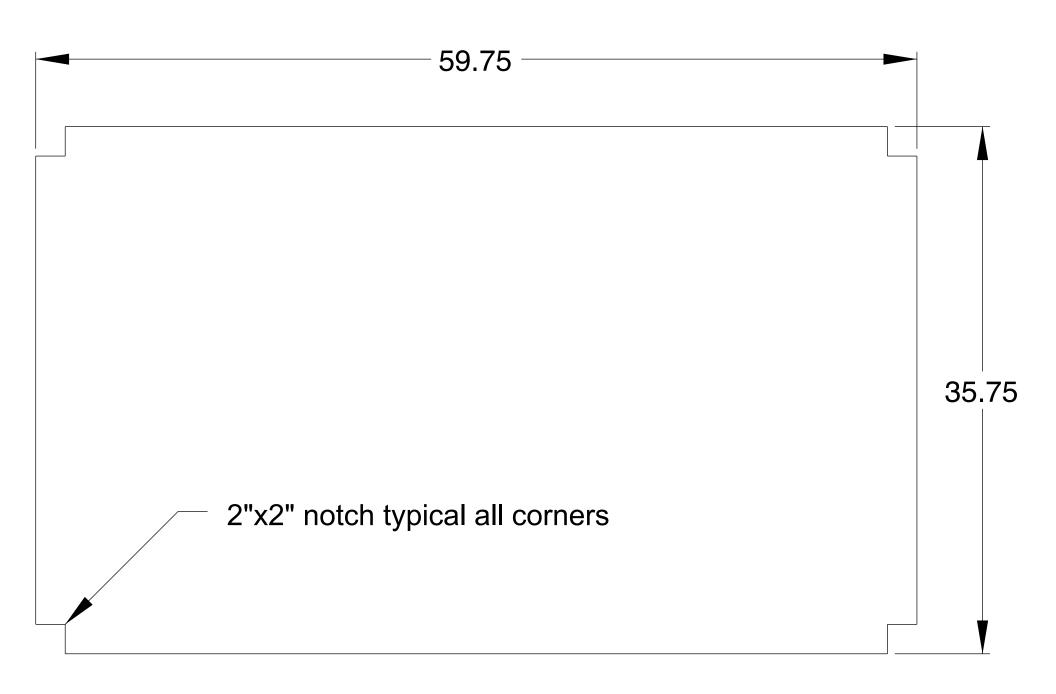

Red Wing Steel Works Matt & Suzie Kline - Owners 1526 S Park St Red Wing, MN 55066

Email: <a href="mailto:redwingsteelworks@gmail.com">redwingsteelworks@gmail.com</a>
Website: <a href="mailto:redwingsteelworks.com">redwingsteelworks.com</a>

# 3' x 5' Square Tube Welding Table Total Material List

54' x 2" x 2" x.188" square tube 5'2" x 3'2" x .375" sheet metal 5' x 3' x 3/4" #9 flat expanded metal

# Cut List

## Top

1 - 62" x 38" x .375" sheet metal

#### Shelf

1 - 60" x 36" x #9 flat expanded metal

#### Frame

4 - 56" x 2" x 2" x .188" square tube 8 - 32" x 2" x 2" x .188" square tube

## <u>Legs</u>

4 - 42" x 2" x 2" x .188" square tube









Top and shelf frame (top view)